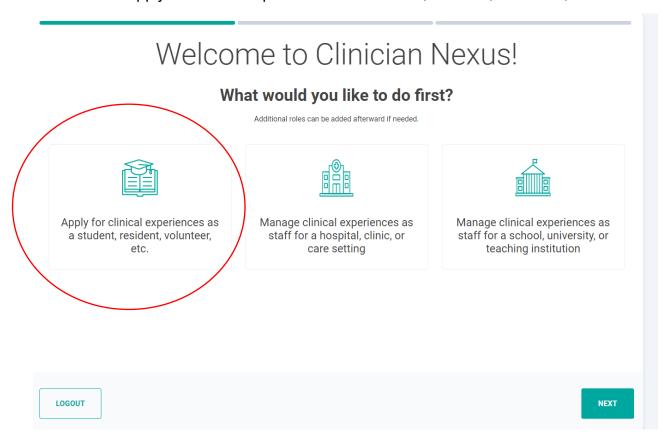

#### **Welcome to Clinician Nexus Screen**

3. Click "Apply for clinical experiences as a student, resident, volunteer, etc."

January 2024 1

**4.** Click on "I'm not enrolled at a school" at the top if you are not enrolled in school or if your school is not listed. If your school is listed, then select your school's name.