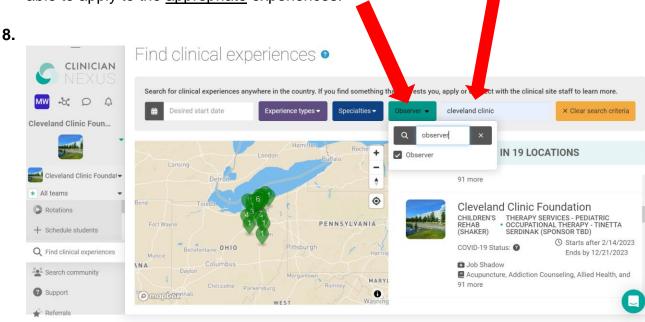

January 2024

7. To filter, click the green button and type <a href="Observer">Observer</a> and type <a href="Cleveland Clinic">Cleveland Clinic</a> in the empty text box. Current available opportunities will populate, and you will be able to apply to the appropriate experiences.