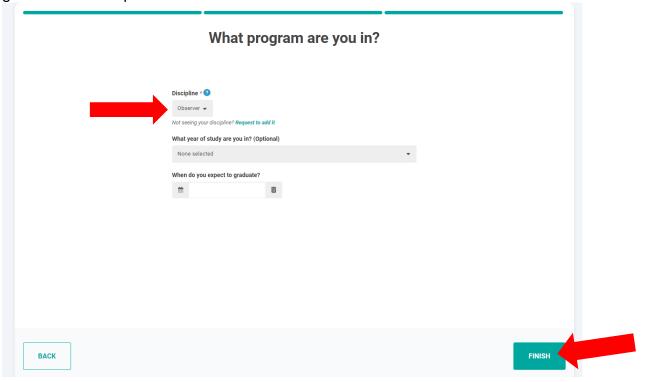

January 2024

**5.** *Discipline:* **Select Observer**. There's no need to complete the year of study or graduation date question.

Once you select *Finish*, you will land on your Dashboard.

**6.** Click "Find Clinical Experiences" in the bottom left-hand corner.