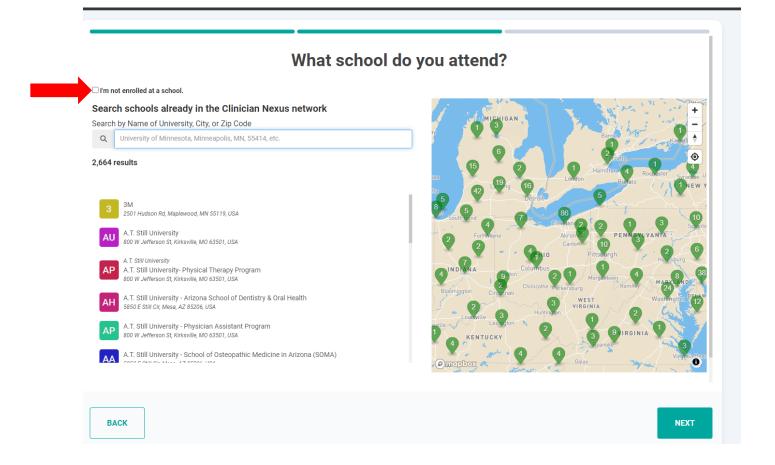

#### **Welcome to Clinician Nexus Screen**

3. Click "Apply for clinical experiences as a student, resident, volunteer, etc."

January 2024 1

**4.** Click on "I'm not enrolled at a school" at the top if you are not enrolled in school or if your school is not listed. If your school is listed, then select your school's name.