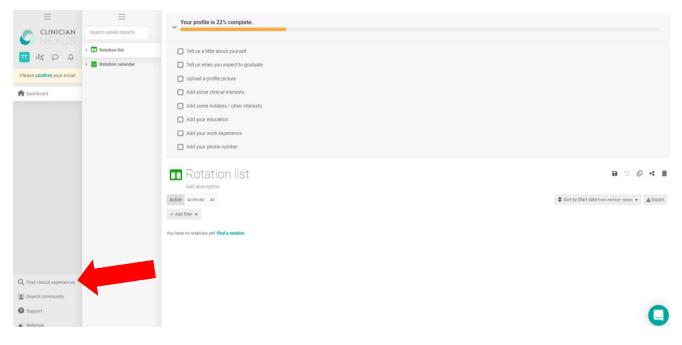

January 2024

**5.** *Discipline:* **Select Observer**. There's no need to complete the year of study or graduation date question.

Once you select *Finish*, you will land on your Dashboard.

**6.** Click "Find Clinical Experiences" in the bottom left-hand corner.