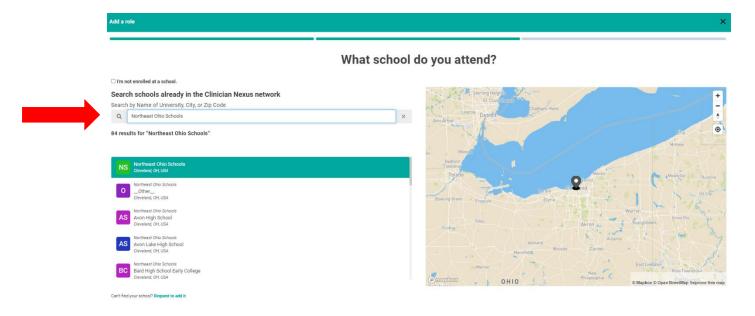

#### **Welcome to Clinician Nexus Screen**

3. Click "Apply for clinical experiences as a student, resident, volunteer, etc."

4. Search 'Northeast Ohio schools' in the search bar.

**5.** Under program name, find your high school and then select it. If your school is not listed, choose "\_*Other\_*".