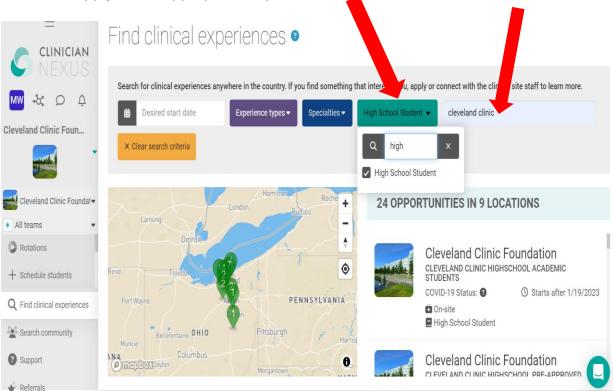

**8.** To filter, click the green button and type <u>High School</u> and type <u>Cleveland Clinic</u> in the empty text box. Current available opportunities will populate, and you will be able to apply to the <u>appropriate</u> experiences.