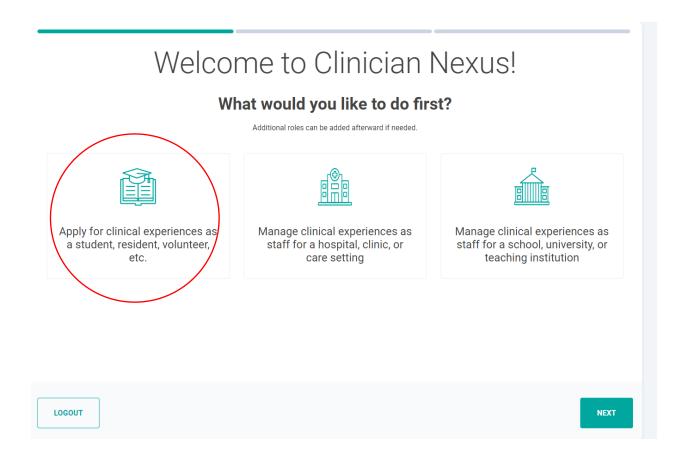

#### **Welcome to Clinician Nexus Screen**

3. Click "Apply for clinical experiences as a student, resident, volunteer, etc."

4. Search 'Northeast Ohio schools' in the search bar.

**5.** Under program name, find your high school and then select it. If your school is not listed, choose "\_*Other\_*".