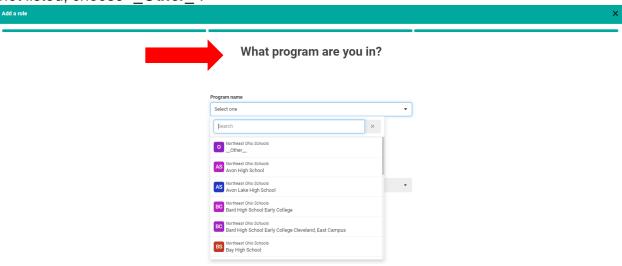

#### **Welcome to Clinician Nexus Screen**

3. Click "Apply for clinical experiences as a student, resident, volunteer, etc."

4. Search 'Northeast Ohio schools' in the search bar.

**5.** Under program name, find your high school and then select it. If your school is not listed, choose "\_*Other\_*".