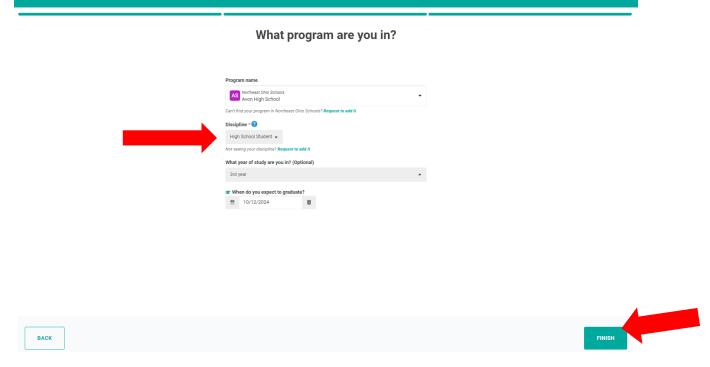

**6.** Discipline: Select 'High school Student' and no need to complete year of study or graduation date question.

Once you select *Finish* (green button) you will land on your Dashboard

7. Click "Find Clinical Experiences" in the bottom left-hand corner.